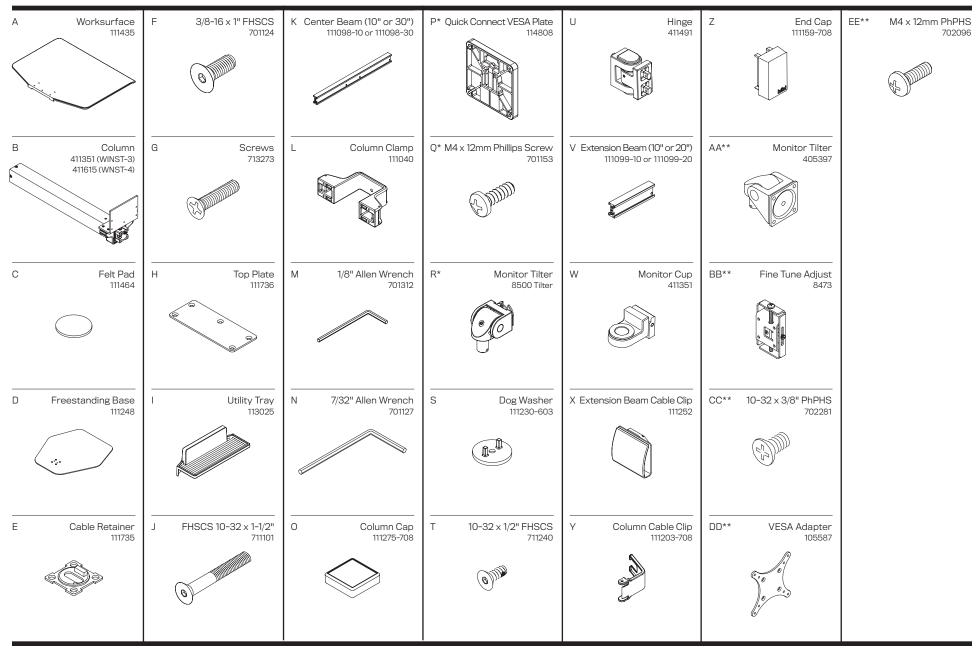

### Parts List

**IMPORTANT:** Do not pull excessively on cable – doing so may result in accidental actuation of column.

**CAUTION:** Do not press height adjust button until unit is fully assembled.

PAGE 7 OF 14