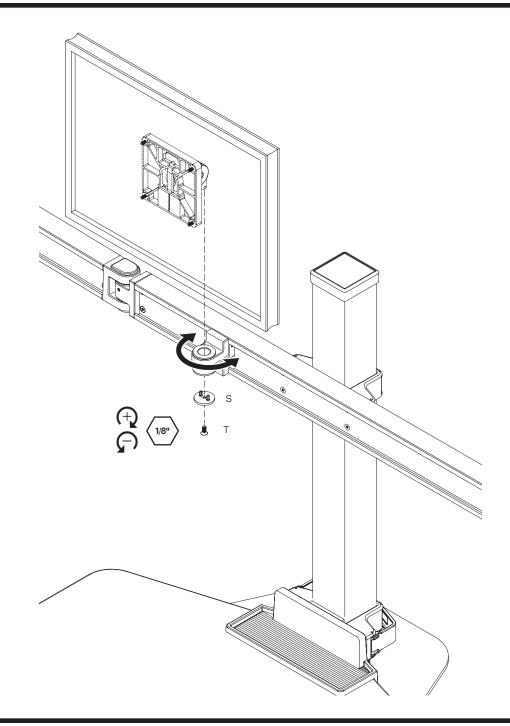

cs@hatcollective.com hatcollective.com



#### **CAUTION:**

Mechanism can rise quickly with no equipment in place. User equipment must be properly installed, prior to properly installed, prior to height adjustment. Failure to do so may result in personal injury and/or property damage.



**NOTE:** Depending on your Winston Workstation® configuration, you may not receive all the parts shown within this instruction booklet.

Installation may require two people.

## WINSTON WORKSTATION®

### Parts List





**IMPORTANT:** Do not pull excessively on cable – doing so may result in accidental actuation of column.



**CAUTION:** Do not press height adjust button until unit is fully assembled.





















PAGE 7 OF 14

















#### FINE TUNE HEIGHT ADJUST TILTER



























## **IS YOUR HEIGHT ADJUST BUTTON NOT WORKING?** If so, make the adjustments below.

- 17a Slide workstation so that the worksurface hangs over desk edge to allow access to underneath the worksurface.
- Loosen the two screws as shown.
- Slide bracket in the direction shown and tighten screws.
- Test height adjust button readjust by repeating the steps above as necessary.