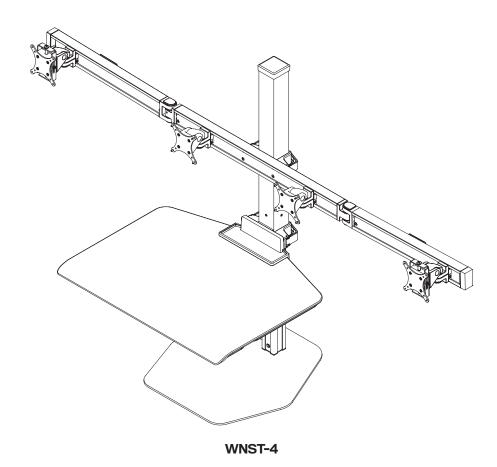

**NOTE:** Depending on your Winston Workstation® configuration, you may not receive all the parts shown within this instruction booklet.

Installation may require two people.