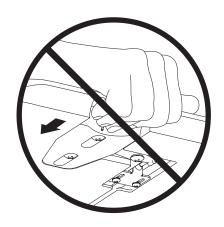

#### **CAUTION:**

Mechanism can rise quickly with no equipment in place. User equipment must be properly installed, prior to properly installed, prior to height adjustment. Failure to do so may result in personal injury and/or property damage.