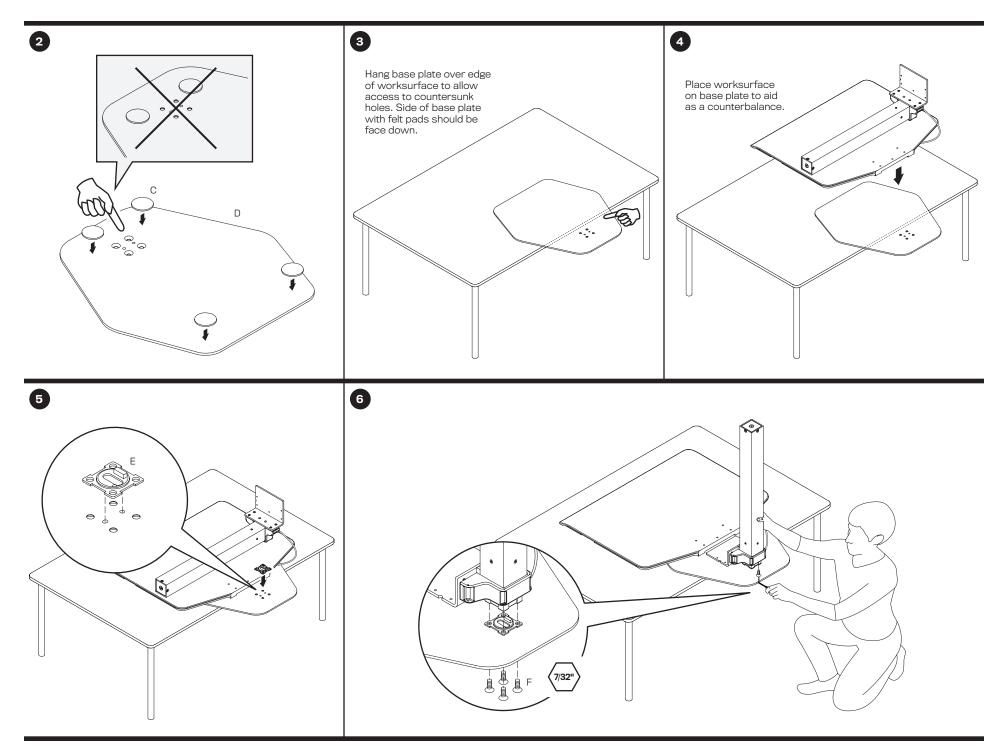

### Parts List

**IMPORTANT:** Do not pull excessively on cable – doing so may result in accidental actuation of column.

**CAUTION:** Do not press height adjust button until unit is fully assembled.

PAGE 7 OF 14