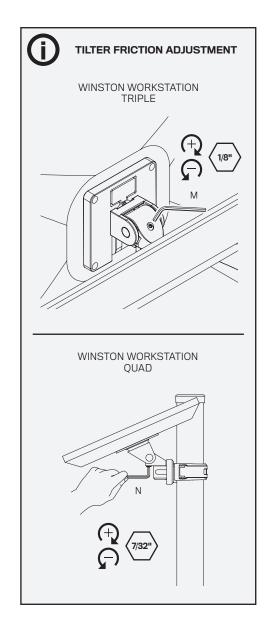

s@hatcollective.com hatcollective.com



#### **CAUTION:**

Mechanism can rise quickly with no equipment in place. User equipment must be properly installed, prior to properly installed, prior to height adjustment. Failure to do so may result in personal injury and/or property damage.



**NOTE:** Depending on your Winston Workstation® configuration, you may not receive all the parts shown within this instruction booklet.

Installation may require two people.

## WINSTON WORKSTATION®

### Parts List





**IMPORTANT:** Do not pull excessively on cable – doing so may result in accidental actuation of column.



**CAUTION:** Do not press height adjust button until unit is fully assembled.





















PAGE 7 OF 14

















#### FINE TUNE HEIGHT ADJUST TILTER



























## **IS YOUR HEIGHT ADJUST BUTTON NOT WORKING?** If so, make the adjustments below.

- 17a Slide workstation so that the worksurface hangs over desk edge to allow access to underneath the worksurface.
- Loosen the two screws as shown.
- Slide bracket in the direction shown and tighten screws.
- Test height adjust button readjust by repeating the steps above as necessary.