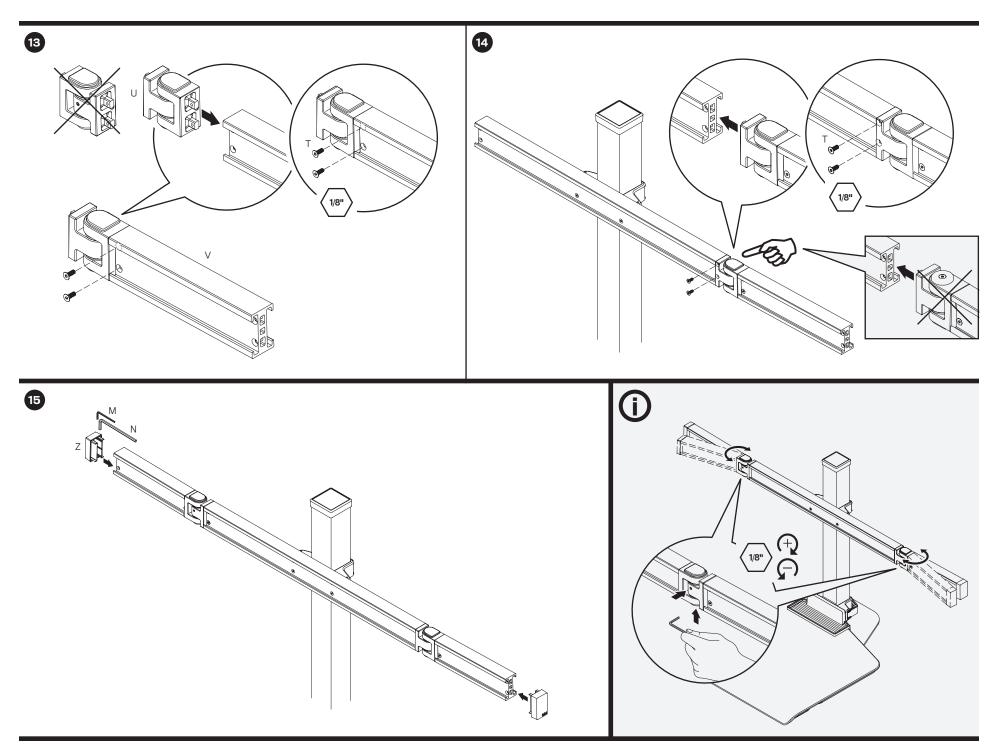

### Parts List

**IMPORTANT:** Do not pull excessively on cable – doing so may result in accidental actuation of column.

**CAUTION:** Do not press height adjust button until unit is fully assembled.

PAGE 7 OF 14