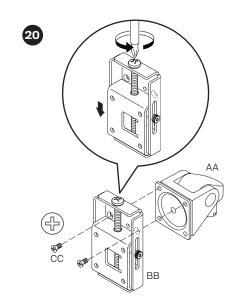

* 408 437 8770 cs@hatcollective.com hatcollective.com



#### **CAUTION:**

Mechanism can rise quickly with no equipment in place. User equipment must be properly installed, prior to properly installed, prior to height adjustment. Failure to do so may result in personal injury and/or property damage.



**NOTE:** Depending on your Winston Workstation® configuration, you may not receive all the parts shown within this instruction booklet.

Installation may require two people.

## WINSTON WORKSTATION®

### Parts List





**IMPORTANT:** Do not pull excessively on cable – doing so may result in accidental actuation of column.



**CAUTION:** Do not press height adjust button until unit is fully assembled.





















PAGE 7 OF 14

















#### FINE TUNE HEIGHT ADJUST TILTER



























## **IS YOUR HEIGHT ADJUST BUTTON NOT WORKING?** If so, make the adjustments below.

- 17a Slide workstation so that the worksurface hangs over desk edge to allow access to underneath the worksurface.
- Loosen the two screws as shown.
- Slide bracket in the direction shown and tighten screws.
- Test height adjust button readjust by repeating the steps above as necessary.