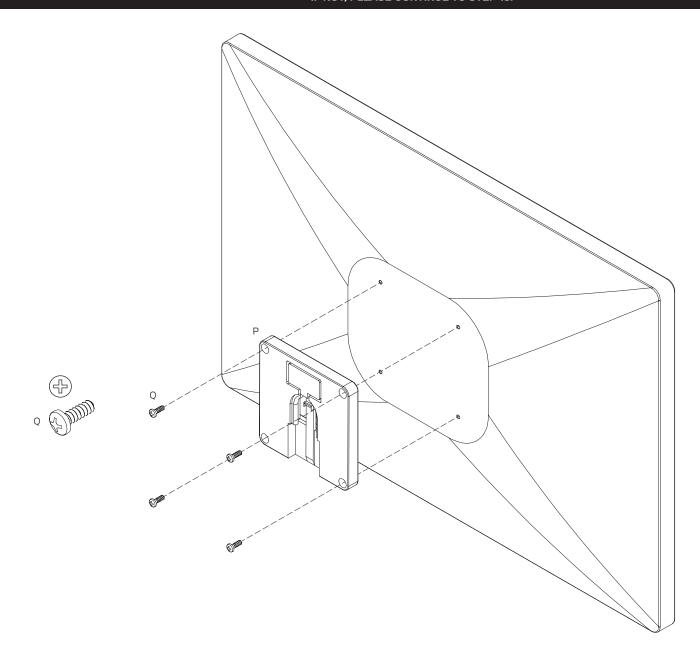

### Parts List

**IMPORTANT:** Do not pull excessively on cable – doing so may result in accidental actuation of column.

**CAUTION:** Do not press height adjust button until unit is fully assembled.

PAGE 7 OF 14