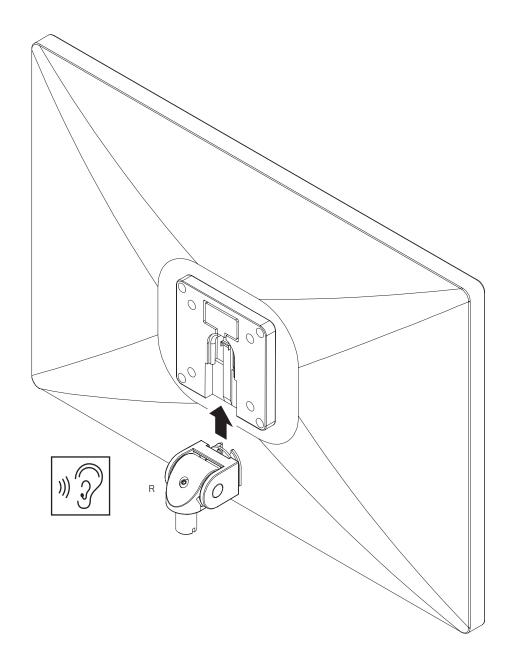

### Parts List

**IMPORTANT:** Do not pull excessively on cable – doing so may result in accidental actuation of column.

**CAUTION:** Do not press height adjust button until unit is fully assembled.

PAGE 7 OF 14