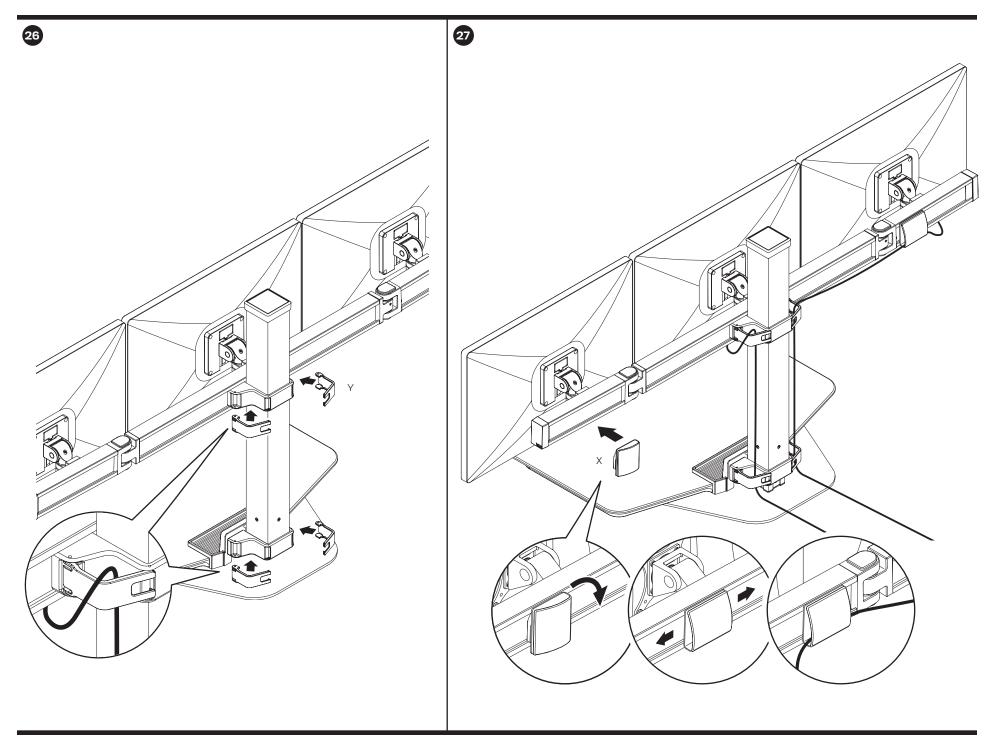

hatcollective.com hatcollective.com



#### **CAUTION:**

Mechanism can rise quickly with no equipment in place. User equipment must be properly installed, prior to properly installed, prior to height adjustment. Failure to do so may result in personal injury and/or property damage.



**NOTE:** Depending on your Winston Workstation® configuration, you may not receive all the parts shown within this instruction booklet.

Installation may require two people.

## WINSTON WORKSTATION®

### Parts List





**IMPORTANT:** Do not pull excessively on cable – doing so may result in accidental actuation of column.



**CAUTION:** Do not press height adjust button until unit is fully assembled.





















PAGE 7 OF 14

















#### FINE TUNE HEIGHT ADJUST TILTER



























## **IS YOUR HEIGHT ADJUST BUTTON NOT WORKING?** If so, make the adjustments below.

- 17a Slide workstation so that the worksurface hangs over desk edge to allow access to underneath the worksurface.
- Loosen the two screws as shown.
- Slide bracket in the direction shown and tighten screws.
- Test height adjust button readjust by repeating the steps above as necessary.