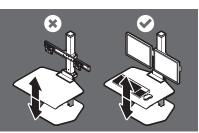

#### **CAUTION:**

Mechanism can rise quickly with no equipment in place. User equipment must be properly installed, prior to properly installed, prior to height adjustment. Failure to do so may result in personal injury and/or property damage.