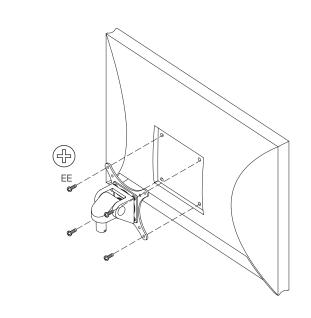

## **IS YOUR HEIGHT ADJUST BUTTON NOT WORKING?** If so, make the adjustments below.

- 17a Slide workstation so that the worksurface hangs over desk edge to allow access to underneath the worksurface.
- Loosen the two screws as shown.
- Slide bracket in the direction shown and tighten screws.
- Test height adjust button readjust by repeating the steps above as necessary.