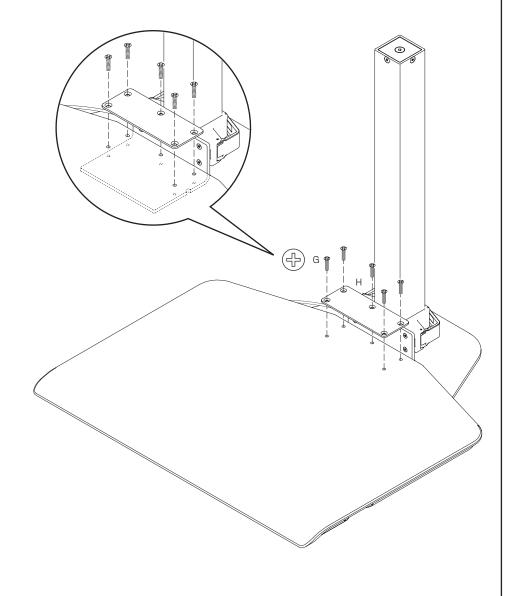

### Parts List

**IMPORTANT:** Do not pull excessively on cable – doing so may result in accidental actuation of column.

**CAUTION:** Do not press height adjust button until unit is fully assembled.

PAGE 7 OF 14