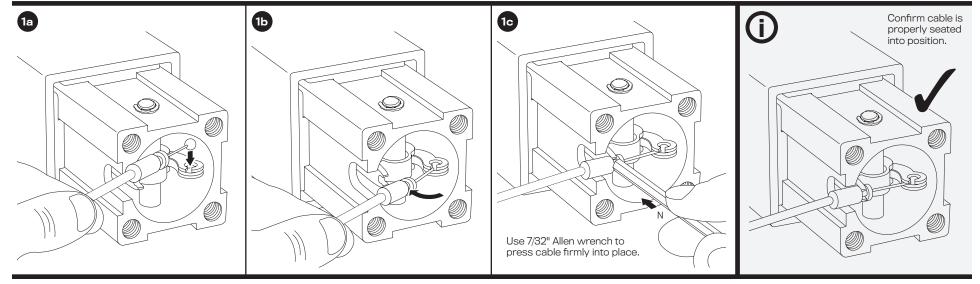

### Parts List

**IMPORTANT:** Do not pull excessively on cable – doing so may result in accidental actuation of column.

**CAUTION:** Do not press height adjust button until unit is fully assembled.

PAGE 7 OF 14