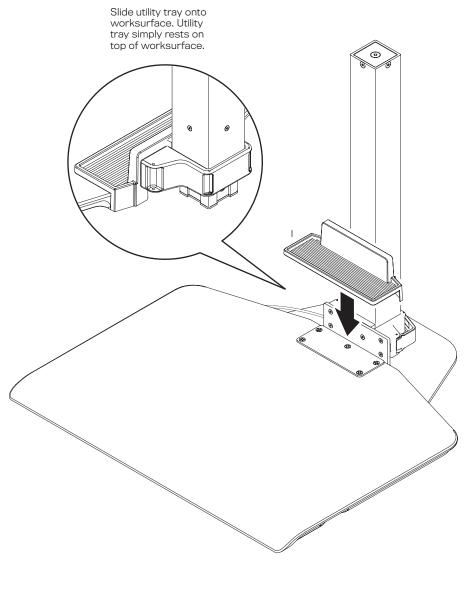

### Parts List

**IMPORTANT:** Do not pull excessively on cable – doing so may result in accidental actuation of column.

**CAUTION:** Do not press height adjust button until unit is fully assembled.

PAGE 7 OF 14