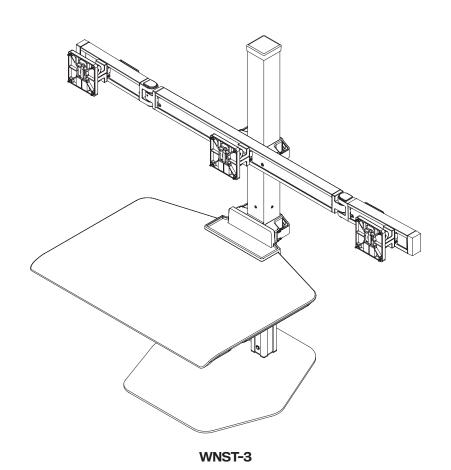

**NOTE:** Depending on your Winston Workstation® configuration, you may not receive all the parts shown within this instruction booklet.

Installation may require two people.