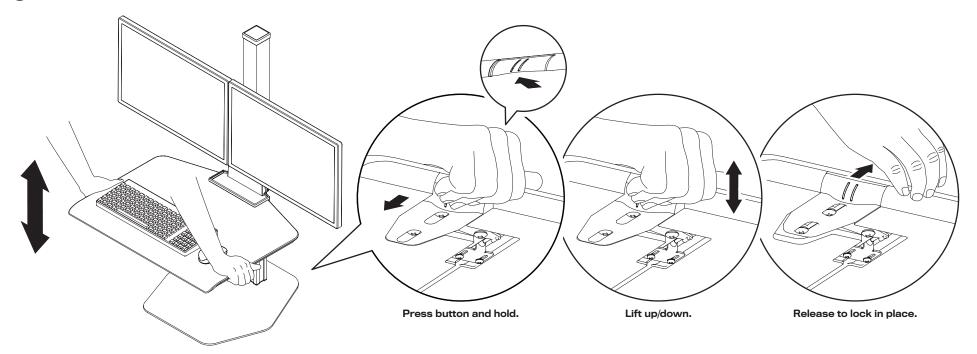

#### **CAUTION:**

Mechanism can rise quickly with no equipment in place. User equipment must be properly installed, prior to properly installed, prior to height adjustment. Failure to do so may result in personal injury and/or property damage.

**NOTE:** Depending on your Winston Workstation® configuration, you may not receive all the parts shown within this instruction booklet.

Installation may require two people.

### Parts List

**IMPORTANT:** Do not pull excessively on cable – doing so may result in accidental actuation of column.

**CAUTION:** Do not press height adjust button until unit is fully assembled.

PAGE 7 OF 14