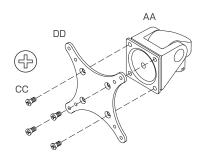

## **IS YOUR HEIGHT ADJUST BUTTON NOT WORKING?** If so, make the adjustments below.

- 17a Slide workstation so that the worksurface hangs over desk edge to allow access to underneath the worksurface.
- Loosen the two screws as shown.
- Slide bracket in the direction shown and tighten screws.
- Test height adjust button readjust by repeating the steps above as necessary.