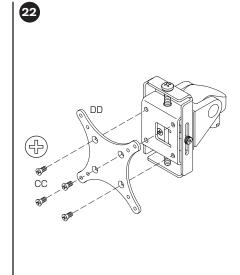

8 437 8770 cs@hatcollective.com hatcollective.com



#### **CAUTION:**

Mechanism can rise quickly with no equipment in place. User equipment must be properly installed, prior to properly installed, prior to height adjustment. Failure to do so may result in personal injury and/or property damage.



**NOTE:** Depending on your Winston Workstation® configuration, you may not receive all the parts shown within this instruction booklet.

Installation may require two people.

## WINSTON WORKSTATION®

### Parts List





**IMPORTANT:** Do not pull excessively on cable – doing so may result in accidental actuation of column.



**CAUTION:** Do not press height adjust button until unit is fully assembled.





















PAGE 7 OF 14

















#### FINE TUNE HEIGHT ADJUST TILTER



























## **IS YOUR HEIGHT ADJUST BUTTON NOT WORKING?** If so, make the adjustments below.

- 17a Slide workstation so that the worksurface hangs over desk edge to allow access to underneath the worksurface.
- Loosen the two screws as shown.
- Slide bracket in the direction shown and tighten screws.
- Test height adjust button readjust by repeating the steps above as necessary.