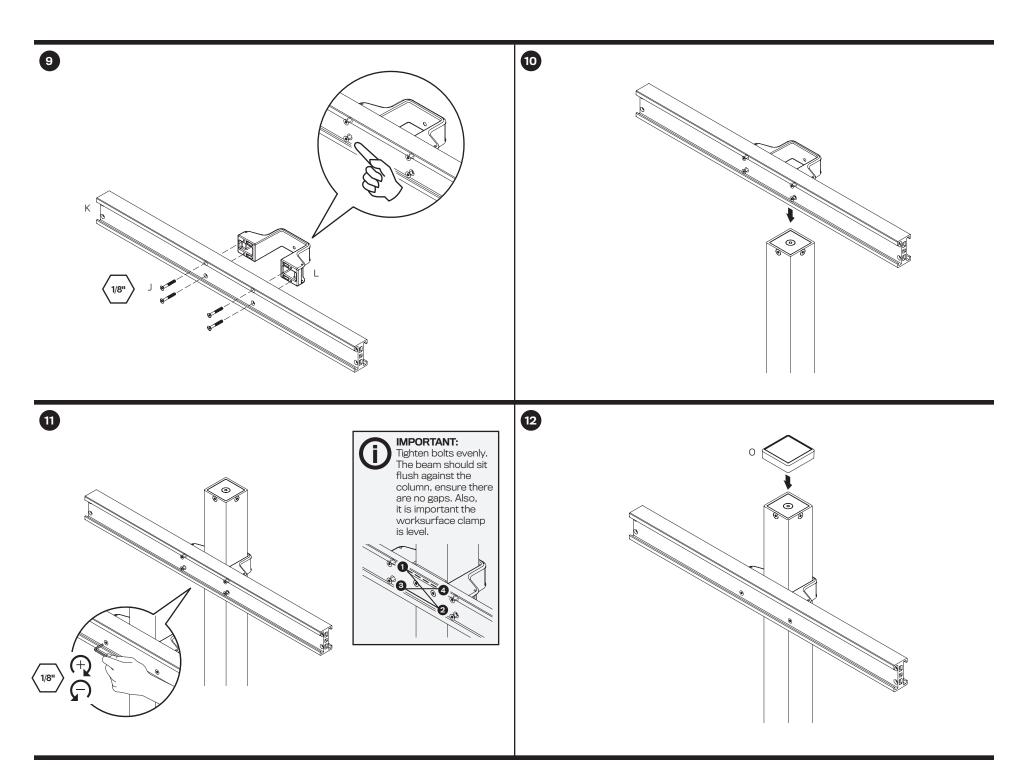

### Parts List

**IMPORTANT:** Do not pull excessively on cable – doing so may result in accidental actuation of column.

**CAUTION:** Do not press height adjust button until unit is fully assembled.

PAGE 7 OF 14