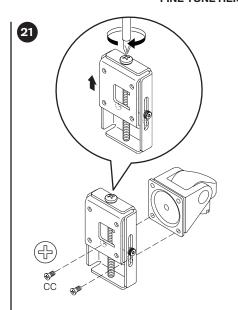

408 437 8770 cs@hatcollective.com hatcollective.com



#### **CAUTION:**

Mechanism can rise quickly with no equipment in place. User equipment must be properly installed, prior to properly installed, prior to height adjustment. Failure to do so may result in personal injury and/or property damage.



**NOTE:** Depending on your Winston Workstation® configuration, you may not receive all the parts shown within this instruction booklet.

Installation may require two people.

## WINSTON WORKSTATION®

### Parts List





**IMPORTANT:** Do not pull excessively on cable – doing so may result in accidental actuation of column.



**CAUTION:** Do not press height adjust button until unit is fully assembled.





















PAGE 7 OF 14

















#### FINE TUNE HEIGHT ADJUST TILTER



























## **IS YOUR HEIGHT ADJUST BUTTON NOT WORKING?** If so, make the adjustments below.

- 17a Slide workstation so that the worksurface hangs over desk edge to allow access to underneath the worksurface.
- Loosen the two screws as shown.
- Slide bracket in the direction shown and tighten screws.
- Test height adjust button readjust by repeating the steps above as necessary.