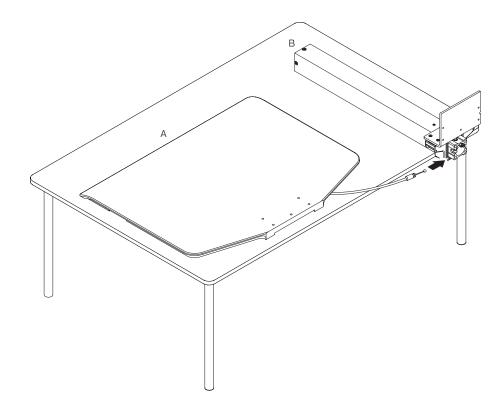

**NOTE:** Depending on your Winston Workstation® configuration, you may not receive all the parts shown within this instruction booklet.

Installation may require two people.