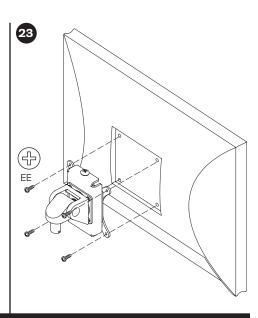

437 8770 cs@hatcollective.com hatcollective.com



#### **CAUTION:**

Mechanism can rise quickly with no equipment in place. User equipment must be properly installed, prior to properly installed, prior to height adjustment. Failure to do so may result in personal injury and/or property damage.



**NOTE:** Depending on your Winston Workstation® configuration, you may not receive all the parts shown within this instruction booklet.

Installation may require two people.

## WINSTON WORKSTATION®

### Parts List





**IMPORTANT:** Do not pull excessively on cable – doing so may result in accidental actuation of column.



**CAUTION:** Do not press height adjust button until unit is fully assembled.





















PAGE 7 OF 14

















#### FINE TUNE HEIGHT ADJUST TILTER



























## **IS YOUR HEIGHT ADJUST BUTTON NOT WORKING?** If so, make the adjustments below.

- 17a Slide workstation so that the worksurface hangs over desk edge to allow access to underneath the worksurface.
- Loosen the two screws as shown.
- Slide bracket in the direction shown and tighten screws.
- Test height adjust button readjust by repeating the steps above as necessary.