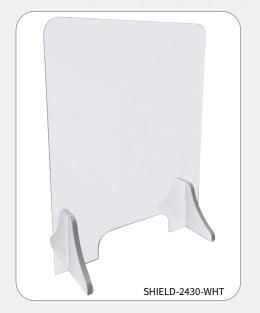

## **FLEX-SHIELD**

**POLYCARBONATE SAFEGUARDS** 



## **Quick & Easy 1-Step Assembly!**

Slide on the included bases...



... & assembly is complete!

## IMPORTANT CLEANING & CARE INSTRUCTIONS:



Easily clean surface using neutral soap & water or other Plastic Safe Cleaners.

Use a microfiber or soft cloth and rinse well with clean water.



Avoid commercial alcohol or ammoniabased disinfectants, as these may cause crazing or damage.

Use only compatible Polycarbonate Disinfectants.

Compatible polycarbonate disinfectants include:

sBioMed Steriplex SD

Safetec Surface Wipes

Contec Healthcare Perodox RTU

Contact Healthcare PS-911 EB Prostat Sterile Wipes.