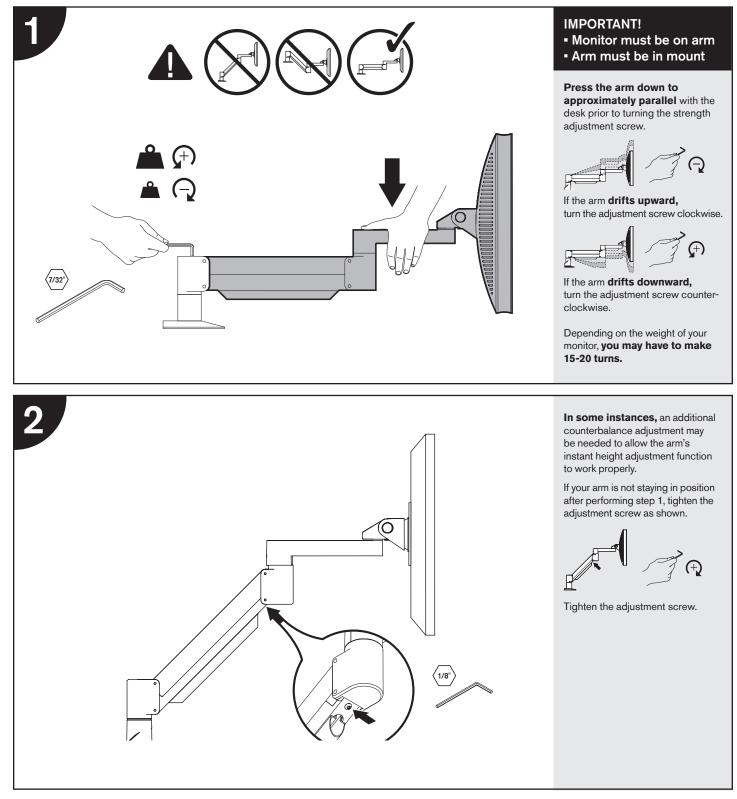

ESCRIPTION / PART NO.                              | QUANTITY                   |
|-----|-----|-----------------------------------------------------|----------------------------|
| A   |     | <b>Monitor Tilter</b><br>405397                     | 2                          |
| В   |     | <b>75/100mm VESA® Adapter Plate 2</b><br>105587     |                            |
| С   |     | <b>10-32 x 3/8" Phillips Flat Head Sc</b><br>702281 | c <b>rew 2</b><br>(4-pack) |
| D   | DIM | <b>M4 x 12mm Phillps Pan Head S</b><br>702096       | <b>Gcrew 1</b><br>(4-pack) |
| E   |     | <b>Dog Washer</b><br>105189                         | 2                          |
| F   |     | <b>10-32 x 3/8" FPhMS w/Lock Pa</b><br>705198       | ntch 2                     |



## How do I counterbalance my arm?