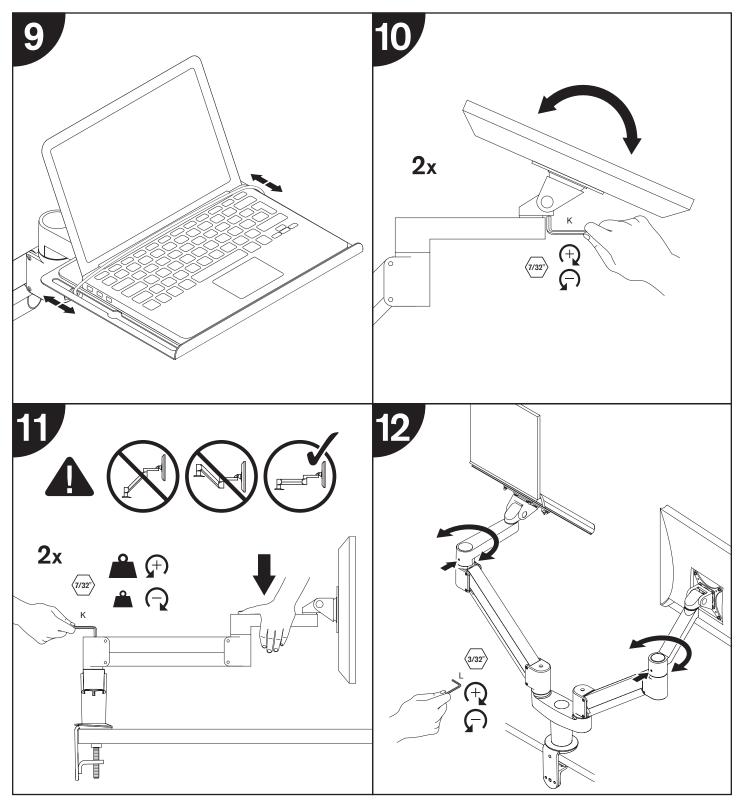

## MODEL 7050 Parts List

| ITE | EM  | DESCRIPTION / PART NO.                              | QUANTITY                   |
|-----|-----|-----------------------------------------------------|----------------------------|
| A   |     | <b>Monitor Tilter</b><br>405397                     | 2                          |
| В   |     | <b>75/100mm VESA® Adapter Plate 2</b><br>105587     |                            |
| С   |     | <b>10-32 x 3/8" Phillips Flat Head Sc</b><br>702281 | c <b>rew 2</b><br>(4-pack) |
| D   | DIM | <b>M4 x 12mm Phillps Pan Head S</b><br>702096       | <b>Gcrew 1</b><br>(4-pack) |
| E   |     | <b>Dog Washer</b><br>105189                         | 2                          |
| F   |     | <b>10-32 x 3/8" FPhMS w/Lock Pa</b><br>705198       | ntch 2                     |