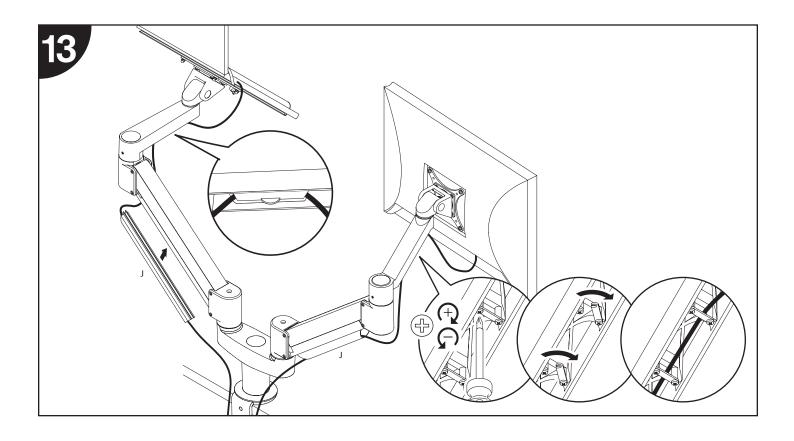

innovative <u>design</u> works



Innovative Ergonomic Solutions companies

www.team-ies.com

## **MODEL 7050** Installation Instructions



team-ies.com 800.524.2744



team-ies.com 800.524.2744

PAGE 2 OF 6



team-ies.com 800.524.2744



## MODEL 7050 Parts List

| ITE | EM  | DESCRIPTION / PART NO.                              | QUANTITY                   |
|-----|-----|-----------------------------------------------------|----------------------------|
| A   |     | <b>Monitor Tilter</b><br>405397                     | 2                          |
| В   |     | <b>75/100mm VESA® Adapter Plate 2</b><br>105587     |                            |
| С   |     | <b>10-32 x 3/8" Phillips Flat Head Sc</b><br>702281 | c <b>rew 2</b><br>(4-pack) |
| D   | DIM | <b>M4 x 12mm Phillps Pan Head S</b><br>702096       | <b>Gcrew 1</b><br>(4-pack) |
| E   |     | <b>Dog Washer</b><br>105189                         | 2                          |
| F   |     | <b>10-32 x 3/8" FPhMS w/Lock Pa</b><br>705198       | ntch 2