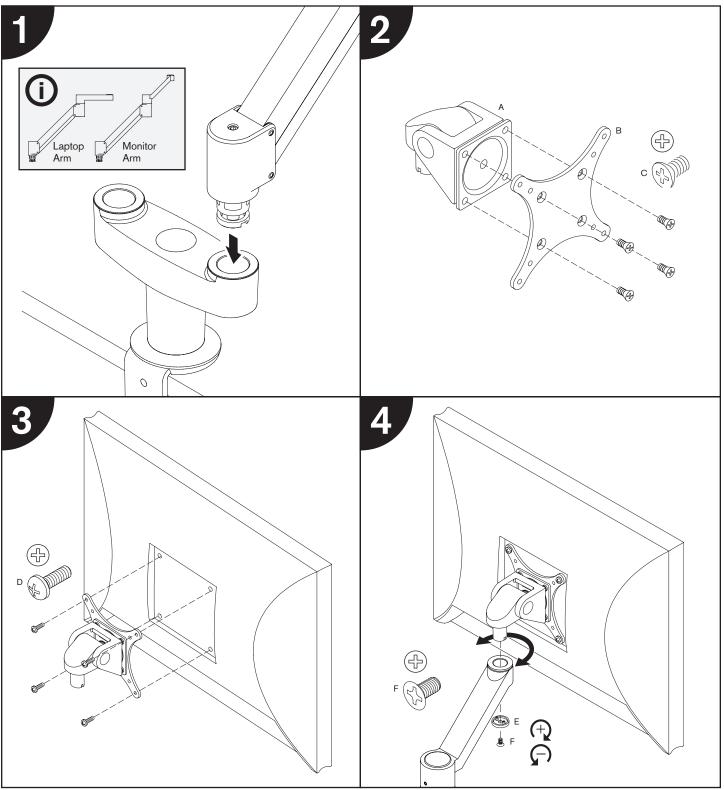

## MODEL 7050 Parts List

| ITE | EM  | DESCRIPTION / PART NO.                              | QUANTITY                   |
|-----|-----|-----------------------------------------------------|----------------------------|
| A   |     | <b>Monitor Tilter</b><br>405397                     | 2                          |
| В   |     | <b>75/100mm VESA® Adapter Plate 2</b><br>105587     |                            |
| С   |     | <b>10-32 x 3/8" Phillips Flat Head Sc</b><br>702281 | c <b>rew 2</b><br>(4-pack) |
| D   | DIM | <b>M4 x 12mm Phillps Pan Head S</b><br>702096       | <b>Gcrew 1</b><br>(4-pack) |
| E   |     | <b>Dog Washer</b><br>105189                         | 2                          |
| F   |     | <b>10-32 x 3/8" FPhMS w/Lock Pa</b><br>705198       | ntch 2                     |