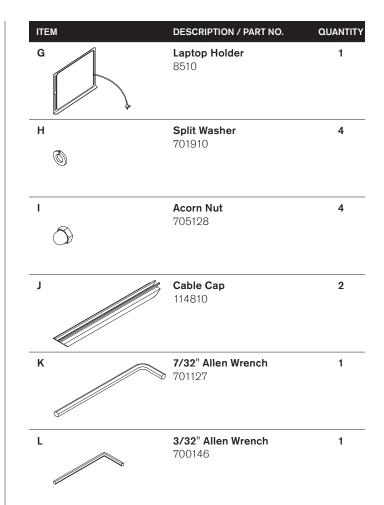

## MODEL 7050 Parts List

| ITE | EM  | DESCRIPTION / PART NO.                              | QUANTITY                   |
|-----|-----|-----------------------------------------------------|----------------------------|
| A   |     | <b>Monitor Tilter</b><br>405397                     | 2                          |
| В   |     | <b>75/100mm VESA® Adapter Plate 2</b><br>105587     |                            |
| С   |     | <b>10-32 x 3/8" Phillips Flat Head Sc</b><br>702281 | c <b>rew 2</b><br>(4-pack) |
| D   | DIM | <b>M4 x 12mm Phillps Pan Head S</b><br>702096       | <b>Gcrew 1</b><br>(4-pack) |
| E   |     | <b>Dog Washer</b><br>105189                         | 2                          |
| F   |     | <b>10-32 x 3/8" FPhMS w/Lock Pa</b><br>705198       | ntch 2                     |