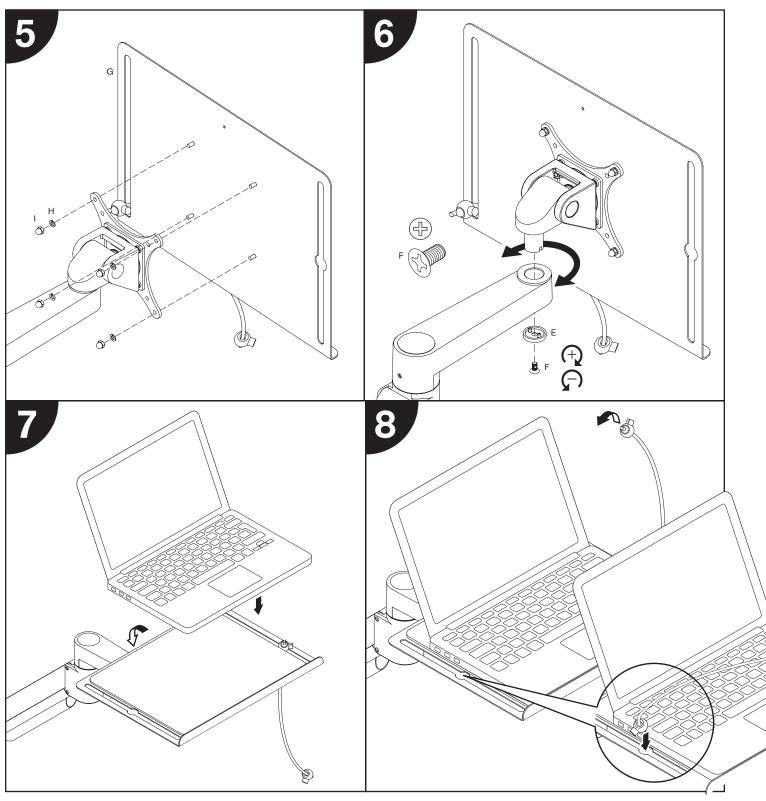

## MODEL 7050 Parts List

| ITE | EM  | DESCRIPTION / PART NO.                              | QUANTITY                   |
|-----|-----|-----------------------------------------------------|----------------------------|
| A   |     | <b>Monitor Tilter</b><br>405397                     | 2                          |
| В   |     | <b>75/100mm VESA® Adapter Plate 2</b><br>105587     |                            |
| С   |     | <b>10-32 x 3/8" Phillips Flat Head Sc</b><br>702281 | c <b>rew 2</b><br>(4-pack) |
| D   | DIM | <b>M4 x 12mm Phillps Pan Head S</b><br>702096       | <b>Gcrew 1</b><br>(4-pack) |
| E   |     | <b>Dog Washer</b><br>105189                         | 2                          |
| F   |     | <b>10-32 x 3/8" FPhMS w/Lock Pa</b><br>705198       | ntch 2                     |